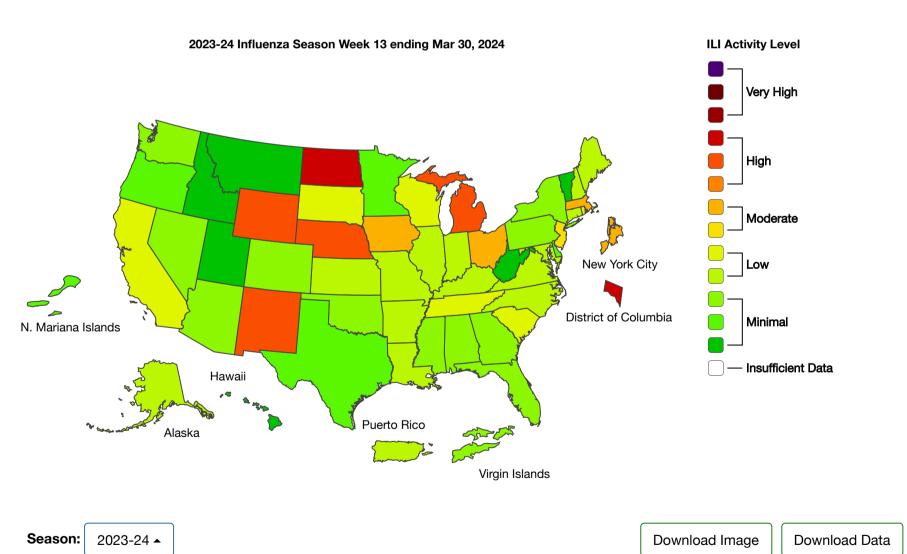

## Weekly US Map: Influenza Summary Update

Updated April 5, 2024

## A Weekly Influenza Surveillance Report Prepared by the Influenza Division Outpatient Respiratory Illness Activity Map Determined by Data Reported to ILINet

This system monitors visits for respiratory illness that includes fever plus a cough or sore throat, also referred to as ILI, not laboratory confirmed influenza and may capture patient visits due to other respiratory pathogens that cause similar symptoms.

(https://www.cdc.gov/flu/weekly/flureport.xml)View Full Screen (http://gis.cdc.gov/grasp/fluview/main.html)

Last Reviewed: April 5, 2024, 11:00 AM